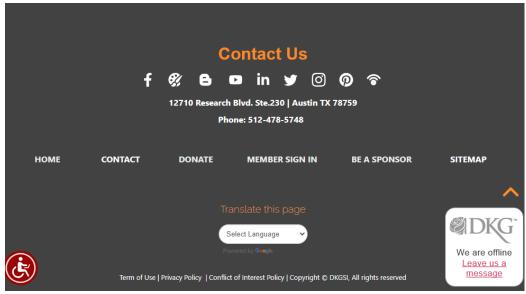

#### INTERNATIONAL WEBSITE BOTTOM OF HOME PAGE

Icons = FaceBook, Gallery, Blog, YouTube, Linkedin, Twitter, Instagram, Pinterest, Podcasts